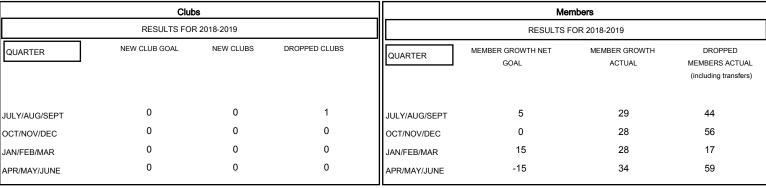

## GMT: STEVE ANTON LOCATION ILLINOIS GMT CA

| DROPPED CLUBS: 1  DROPPED MEMBERS |          | 36 CLUBS OF 55 ADDED 1 OR MORE NEW MEMBERS | GENDER DISTRIBUTION  MALE 1,289 (72.66%)  FEMALE 485 (27.34%)  Women Percentage Fiscal Year Goal: 28% |     |
|-----------------------------------|----------|--------------------------------------------|-------------------------------------------------------------------------------------------------------|-----|
| DECEASED                          | 30       | CLICK HERE FOR CUMULATIVE  MEMBERSHIP DATA | TOTAL FAMILY UNIT MEMBERS                                                                             | 280 |
| CLUB CANCELLED                    | 0<br>146 |                                            | FAMILY MEMBERS PAYING HALF                                                                            | 141 |
| OTHER                             |          |                                            | DUES                                                                                                  |     |
| TOTAL                             | 176      |                                            |                                                                                                       |     |