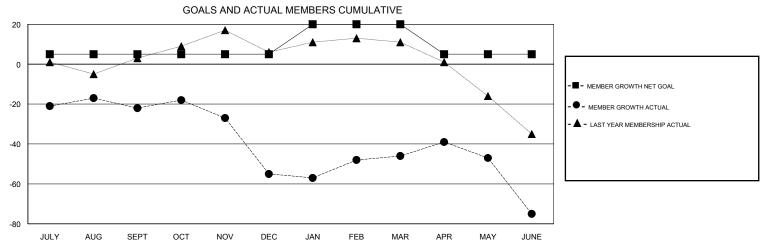

## GMT: STEVE ANTON LOCATION ILLINOIS GMT CA

| DROPPED CLUBS: 1  DROPPED MEMBERS |          | 36 CLUBS OF 55 ADDED 1 OR MORE NEW MEMBERS | GENDER DISTRIBUTION  MALE 1,289 (72.66%)  FEMALE 485 (27.34%)  Women Percentage Fiscal Year Goal: 28% |     |
|-----------------------------------|----------|--------------------------------------------|-------------------------------------------------------------------------------------------------------|-----|
| DECEASED                          | 30       | CLICK HERE FOR CUMULATIVE  MEMBERSHIP DATA | TOTAL FAMILY UNIT MEMBERS                                                                             | 280 |
| CLUB CANCELLED                    | 0<br>146 |                                            | FAMILY MEMBERS PAYING HALF                                                                            | 141 |
| OTHER                             |          |                                            | DUES                                                                                                  |     |
| TOTAL                             | 176      |                                            |                                                                                                       |     |